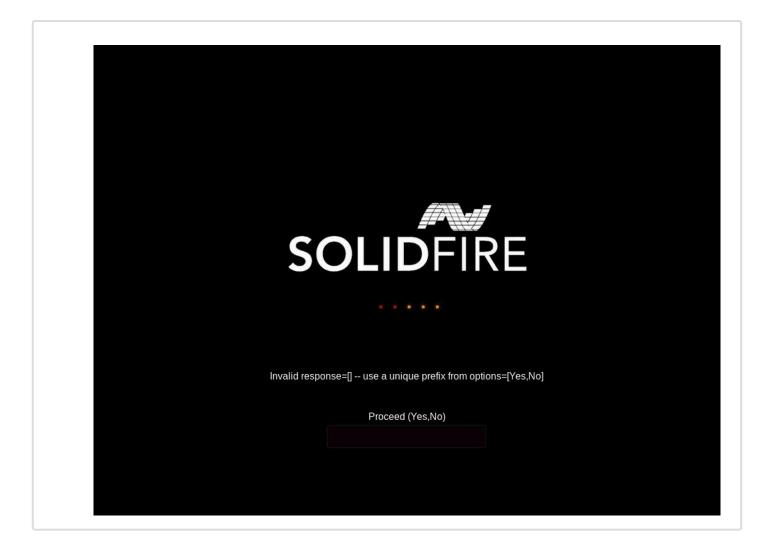

## 问题

RTFI 将显示一条消息 "Invalid response=[] --use a unique prefix from options=[Yes, No]".

## 示例:

'NetApp provides no representations or warranties regarding the accuracy or reliability or serviceability of any information or recommendations provided in this publication or with respect to any results that may be obtained by the use of the information or observance of any recommendations provided herein. The information in this document is distributed AS IS and the use of this information or the implementation of any recommendations or techniques herein is a customers responsibility and depends on the customers ability to evaluate and integrate them into the customers operational environment. This document and the information contained herein may be used solely in connection with the NetApp products discussed in this document.'