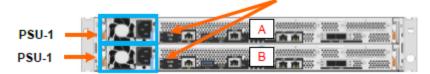

统背面的管理模块上。

# **Bezel Removed**



(System Serial Number is on the Management module)



4u

### **Bezel Removed**

AFF A90 \ ASA A90 AFF A70 \ ASA A70

存储系统背面的管理模块上。



(System Serial Number is on the Management module)



### **Bezel Removed**



# AFF A150 ASA A150

存储系统背面、端口e0c/0c-e0d/0d上方。



# Bezel Removed



### Left to Right Disk Numbering

**AFF C190** 

存储系统背面、端口e0c/0c-e0d/0d上方。

(Each Controller has its own System Serial Number)



#### Bezel Removed

2u

0 Left to Right Disk Numbering 23

### **AFF A200**

存储系统背面、端口eOc/Oc-eOd/Od上方。



平台 序列号位置

#### Bezel Removed

2u

O Left to Right Disk Numbering 23

### **AFF A220**

存储系统背面、端口e0c/0c-e0d/0d上方。

(Each Controller has its own System Serial Number)



# AFF A250 \ C250 ASA A250 \ C250

存储系统背面、电源和串行控制台端口之间。

### Bezel Removed





### Bezel Removed

3u FAN 1 FAN 2 FAN 3

## **AFF A300**

存储系统背面、在插槽2下。



(Each Controller has its own System Serial Number)

### Bezel Removed



# **AFF A320**

存储系统背面、在插槽2下。



# AFF A400 \ C400 ASA A400 \ C400

存储系统背面、控制器手柄下方右侧。





# **AFF A700**

存储系统背面、PCM手柄的侧面。





### **AFF A900**

存储系统背面、PCM手柄的 侧面。



### **AFF8020**

存储系统背面右下角。



# AFF8040 \ AFF8080

存储系统背面右下角。



#### 注:

• ONTAP 9 -在命令行界面中、键入: system controller show

## 追加信息

序列号位于FAS存储系统的哪个位置?