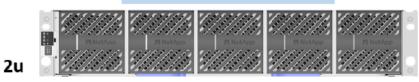

### Left to Right Disk Numbering

**AFF C190** 

存储系统背面、端口e0c/0c-e0d/0d上方。

(Each Controller has its own System Serial Number)

#### Bezel Removed

2u

0 Left to Right Disk Numbering 23