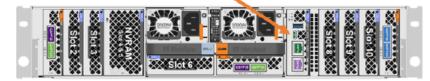

## **AFF A300**

存储系统背面、在插槽2下。

(Each Controller has its own System Serial Number)

### Bezel Removed

# **AFF A320**

存储系统背面、在插槽2下。