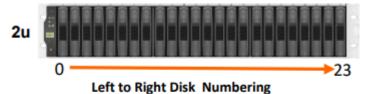

### Left to Right Disk Numbering

**AFF C190** 

存储系统背面、端口e0c/0c-e0d/0d上方。

(Each Controller has its own System Serial Number)