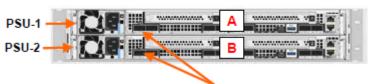

ial Number is on the Management module)



### **Bezel Removed**



# AFF A150 ASA A150

存储系统背面、端口e0c/0c-e0d/0d上方。



# Bezel Removed



### Left to Right Disk Numbering

**AFF C190** 

存储系统背面、端口e0c/0c-e0d/0d上方。

(Each Controller has its own System Serial Number)



#### Bezel Removed

2u

0 Left to Right Disk Numbering 23

### **AFF A200**

存储系统背面、端口eOc/Oc-eOd/Od上方。



平台 序列号位置

#### Bezel Removed

2u

O Left to Right Disk Numbering 23

### **AFF A220**

存储系统背面、端口e0c/0c-e0d/0d上方。

(Each Controller has its own System Serial Number)



# AFF A250 \ C250 ASA A250 \ C250

存储系统背面、电源和串行控制台端口之间。

### Bezel Removed





### Bezel Removed

3u FAN 1 FAN 2 FAN 3

## **AFF A300**

存储系统背面、在插槽2下。



(Each Controller has its own System Serial Number)

### Bezel Removed



# **AFF A320**

存储系统背面、在插槽2下。



# AFF A400 \ C400 ASA A400 \ C400

存储系统背面、控制器手柄下方右侧。





# **AFF A700**

存储系统背面、PCM手柄的侧面。





### **AFF A900**

存储系统背面、PCM手柄的 侧面。



### **AFF8020**

存储系统背面右下角。



# AFF8040 \ AFF8080

存储系统背面右下角。



#### 注:

• ONTAP 9 -在命令行界面中、键入: system controller show

## 追加信息

序列号位于FAS存储系统的哪个位置?