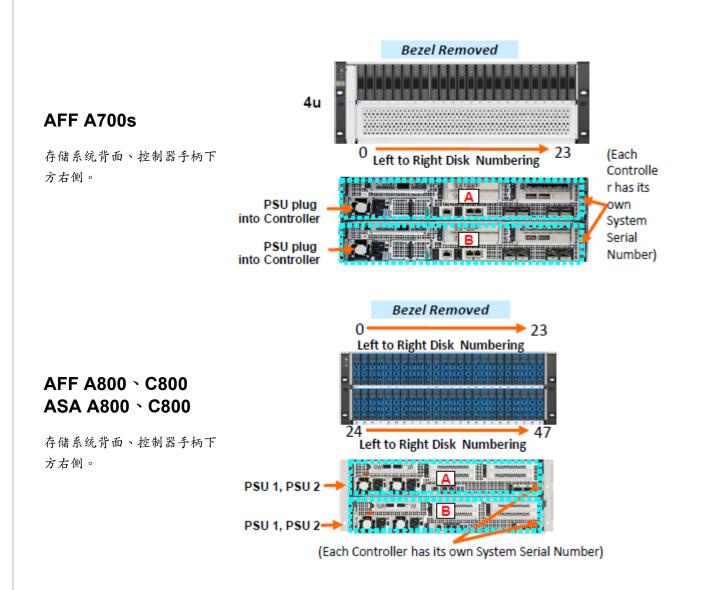

端口e0c/0c-e0d/0d上方。



# Bezel Removed



### Left to Right Disk Numbering

**AFF C190** 

存储系统背面、端口e0c/0c-e0d/0d上方。

(Each Controller has its own System Serial Number)



#### Bezel Removed

2u

0 Left to Right Disk Numbering 23

### **AFF A200**

存储系统背面、端口eOc/Oc-eOd/Od上方。



平台 序列号位置

#### Bezel Removed

2u

O Left to Right Disk Numbering 23

### **AFF A220**

存储系统背面、端口e0c/0c-e0d/0d上方。

(Each Controller has its own System Serial Number)



# AFF A250 \ C250 ASA A250 \ C250

存储系统背面、电源和串行控制台端口之间。

### Bezel Removed





### Bezel Removed

3u FAN 1 FAN 2 FAN 3

## **AFF A300**

存储系统背面、在插槽2下。



(Each Controller has its own System Serial Number)

### Bezel Removed



# **AFF A320**

存储系统背面、在插槽2下。



# AFF A400 \ C400 ASA A400 \ C400

存储系统背面、控制器手柄下方右侧。





# **AFF A700**

存储系统背面、PCM手柄的侧面。





### **AFF A900**

存储系统背面、PCM手柄的 侧面。



### **AFF8020**

存储系统背面右下角。



# AFF8040 \ AFF8080

存储系统背面右下角。



#### 注:

• ONTAP 9 -在命令行界面中、键入: system controller show

## 追加信息

序列号位于FAS存储系统的哪个位置?