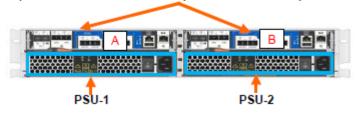

roducts discussed in this document.'

## 问题解答

平台

序列号位置

# AFF A1K ASA A1K

存储系统背面的管理模块上。

# **Bezel Removed**



(System Serial Number is on the Management module)



4u

### **Bezel Removed**

AFF A90 \ ASA A90 AFF A70 \ ASA A70

存储系统背面的管理模块上。



(System Serial Number is on the Management module)



### **Bezel Removed**



# AFF A150 ASA A150

存储系统背面、端口e0c/0c-e0d/0d上方。



# Bezel Removed



### Left to Right Disk Numbering

**AFF C190** 

存储系统背面、端口e0c/0c-e0d/0d上方。

(Each Controller has its own System Serial Number)



#### Bezel Removed

2u

0 Left to Right Disk Numbering 23

### **AFF A200**

存储系统背面、端口eOc/Oc-eOd/Od上方。



平台 序列号位置

#### Bezel Removed

2u

O Left to Right Disk Numbering 23

### **AFF A220**

存储系统背面、端口e0c/0c-e0d/0d上方。

(Each Controller has its own System Serial Number)



# AFF A250 \ C250 ASA A250 \ C250

存储系统背面、电源和串行控制台端口之间。

### Bezel Removed





### Bezel Removed

3u FAN 1 FAN 2 FAN 3

## **AFF A300**

存储系统背面、在插槽2下。



(Each Controller has its own System Serial Number)

### Bezel Removed



# **AFF A320**

存储系统背面、在插槽2下。



# AFF A400 \ C400 ASA A400 \ C400

存储系统背面、控制器手柄下方右侧。





# **AFF A700**

存储系统背面、PCM手柄的侧面。





### **AFF A900**

存储系统背面、PCM手柄的 侧面。



### **AFF8020**

存储系统背面右下角。



# AFF8040 \ AFF8080

存储系统背面右下角。



#### 注:

• ONTAP 9 -在命令行界面中、键入: system controller show

## 追加信息

序列号位于FAS存储系统的哪个位置?