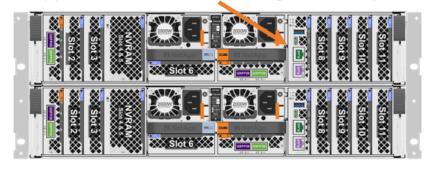

# AFF A250 \ C250 ASA A250 \ C250

存储系统背面、电源和串行控制台端口之间。

### Bezel Removed

### Bezel Removed

3u FAN 1 FAN 2 FAN 3