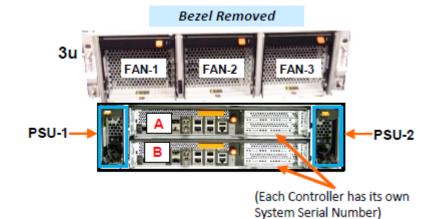

### Bezel Removed

3u FAN 1 FAN 2 FAN 3

## **AFF A300**

存储系统背面、在插槽2下。

(Each Controller has its own System Serial Number)