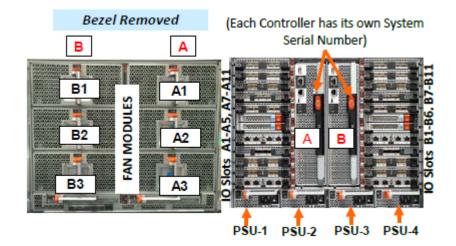

### Left to Right Disk Numbering

**AFF C190** 

存储系统背面、端口e0c/0c-e0d/0d上方。

(Each Controller has its own System Serial Number)



#### Bezel Removed

2u

0 Left to Right Disk Numbering 23

### **AFF A200**

存储系统背面、端口eOc/Oc-eOd/Od上方。



平台 序列号位置

#### Bezel Removed

2u

O Left to Right Disk Numbering 23

### **AFF A220**

存储系统背面、端口e0c/0c-e0d/0d上方。

(Each Controller has its own System Serial Number)



# AFF A250 \ C250 ASA A250 \ C250

存储系统背面、电源和串行控制台端口之间。

### Bezel Removed





### Bezel Removed

3u FAN 1 FAN 2 FAN 3

## **AFF A300**

存储系统背面、在插槽2下。



(Each Controller has its own System Serial Number)

### Bezel Removed



# **AFF A320**

存储系统背面、在插槽2下。



# AFF A400 \ C400 ASA A400 \ C400

存储系统背面、控制器手柄下方右侧。





# **AFF A700**

存储系统背面、PCM手柄的侧面。





### **AFF A900**

存储系统背面、PCM手柄的 侧面。



### **AFF8020**

存储系统背面右下角。



# AFF8040 \ AFF8080

存储系统背面右下角。



#### 注:

• ONTAP 9 -在命令行界面中、键入: system controller show

## 追加信息

序列号位于FAS存储系统的哪个位置?