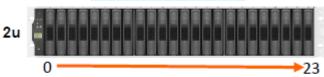

herein. The information in this document is distributed AS IS and the use of this information or the implementation of any recommendations or techniques herein is a customers responsibility and depends on the customers ability to evaluate and integrate them into the customers operational environment. This document and the information contained herein may be used solely in connection with the NetApp products discussed in this document.'

## 问题解答

平台

序列号位置

# AFF A1K ASA A1K

存储系统背面的管理模块上。

# **Bezel Removed**



(System Serial Number is on the Management module)



4u

### **Bezel Removed**

AFF A90 \ ASA A90 AFF A70 \ ASA A70

存储系统背面的管理模块上。



(System Serial Number is on the Management module)



### **Bezel Removed**



# AFF A150 ASA A150

存储系统背面、端口e0c/0c-e0d/0d上方。



# Bezel Removed



### Left to Right Disk Numbering

**AFF C190** 

存储系统背面、端口e0c/0c-e0d/0d上方。

(Each Controller has its own System Serial Number)



#### Bezel Removed

2u

0 Left to Right Disk Numbering 23

### **AFF A200**

存储系统背面、端口eOc/Oc-eOd/Od上方。



平台 序列号位置

#### Bezel Removed

2u

O Left to Right Disk Numbering 23

### **AFF A220**

存储系统背面、端口e0c/0c-e0d/0d上方。

(Each Controller has its own System Serial Number)



# AFF A250 \ C250 ASA A250 \ C250

存储系统背面、电源和串行控制台端口之间。

### Bezel Removed





### Bezel Removed

3u FAN 1 FAN 2 FAN 3

## **AFF A300**

存储系统背面、在插槽2下。



(Each Controller has its own System Serial Number)

### Bezel Removed



# **AFF A320**

存储系统背面、在插槽2下。



# AFF A400 \ C400 ASA A400 \ C400

存储系统背面、控制器手柄下方右侧。





# **AFF A700**

存储系统背面、PCM手柄的侧面。





### **AFF A900**

存储系统背面、PCM手柄的 侧面。