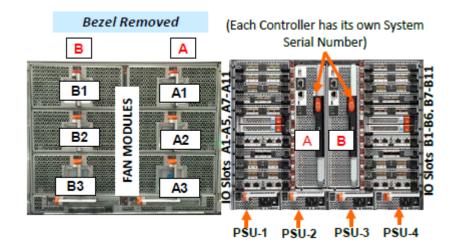

面、端口e0c/0c-e0d/0d上方。



# Bezel Removed



### Left to Right Disk Numbering

**AFF C190** 

存储系统背面、端口e0c/0c-e0d/0d上方。

(Each Controller has its own System Serial Number)



#### Bezel Removed

2u

0 Left to Right Disk Numbering 23

### **AFF A200**

存储系统背面、端口eOc/Oc-eOd/Od上方。



平台 序列号位置

#### Bezel Removed

2u

O Left to Right Disk Numbering 23

### **AFF A220**

存储系统背面、端口e0c/0c-e0d/0d上方。

(Each Controller has its own System Serial Number)



# AFF A250 \ C250 ASA A250 \ C250

存储系统背面、电源和串行控制台端口之间。

### Bezel Removed





### Bezel Removed

3u FAN 1 FAN 2 FAN 3

## **AFF A300**

存储系统背面、在插槽2下。



(Each Controller has its own System Serial Number)

### Bezel Removed



# **AFF A320**

存储系统背面、在插槽2下。



# AFF A400 \ C400 ASA A400 \ C400

存储系统背面、控制器手柄下方右侧。





# **AFF A700**

存储系统背面、PCM手柄的侧面。





### **AFF A900**

存储系统背面、PCM手柄的 侧面。



### **AFF8020**

存储系统背面右下角。



# AFF8040 \ AFF8080

存储系统背面右下角。



#### 注:

• ONTAP 9 -在命令行界面中、键入: system controller show

## 追加信息

序列号位于FAS存储系统的哪个位置?