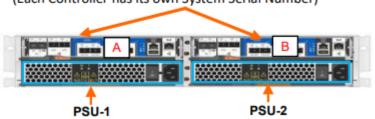

### **AFF A220**

存储系统背面、端口e0c/0c-e0d/0d上方。

(Each Controller has its own System Serial Number)