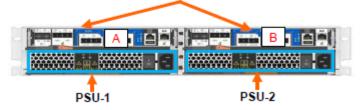

## **AFF A300**

存储系统背面、在插槽2下。

(Each Controller has its own System Serial Number)