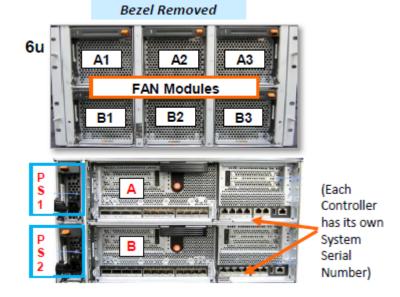

### Left to Right Disk Numbering

**AFF C190** 

存储系统背面、端口e0c/0c-e0d/0d上方。

(Each Controller has its own System Serial Number)

#### Bezel Removed

2u

0 Left to Right Disk Numbering 23