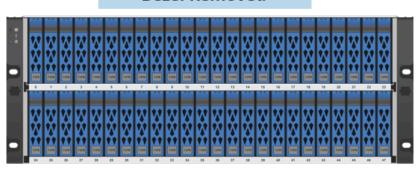

in this publication or with respect to any results that may be obtained by the use of the information or observance of any recommendations provided herein. The information in this document is distributed AS IS and the use of this information or the implementation of any recommendations or techniques herein is a customers responsibility and depends on the customers ability to evaluate and integrate them into the customers operational environment. This document and the information contained herein may be used solely in connection with the NetApp products discussed in this document.'

## 问题解答

平台

序列号位置

# AFF A1K ASA A1K

存储系统背面的管理模块上。

# **Bezel Removed**



(System Serial Number is on the Management module)



4u

### **Bezel Removed**

AFF A90 \ ASA A90 AFF A70 \ ASA A70

存储系统背面的管理模块上。



(System Serial Number is on the Management module)



### **Bezel Removed**



# AFF A150 ASA A150

存储系统背面、端口e0c/0c-e0d/0d上方。



# Bezel Removed



### Left to Right Disk Numbering

**AFF C190** 

存储系统背面、端口e0c/0c-e0d/0d上方。

(Each Controller has its own System Serial Number)



#### Bezel Removed

2u

0 Left to Right Disk Numbering 23

### **AFF A200**

存储系统背面、端口eOc/Oc-eOd/Od上方。



平台 序列号位置

#### Bezel Removed

2u

O Left to Right Disk Numbering 23

### **AFF A220**

存储系统背面、端口e0c/0c-e0d/0d上方。

(Each Controller has its own System Serial Number)



# AFF A250 \ C250 ASA A250 \ C250

存储系统背面、电源和串行控制台端口之间。

### Bezel Removed





### Bezel Removed

3u FAN 1 FAN 2 FAN 3

## **AFF A300**

存储系统背面、在插槽2下。



(Each Controller has its own System Serial Number)

### Bezel Removed



# **AFF A320**

存储