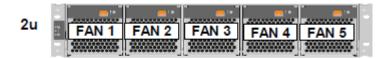

A70

存储系统背面的管理模块上。



(System Serial Number is on the Management module)



### **Bezel Removed**



# AFF A150 ASA A150

存储系统背面、端口e0c/0c-e0d/0d上方。



# Bezel Removed



### Left to Right Disk Numbering

**AFF C190** 

存储系统背面、端口e0c/0c-e0d/0d上方。

(Each Controller has its own System Serial Number)



#### Bezel Removed

2u

0 Left to Right Disk Numbering 23

### **AFF A200**

存储系统背面、端口eOc/Oc-eOd/Od上方。



平台 序列号位置

#### Bezel Removed

2u

O Left to Right Disk Numbering 23

### **AFF A220**

存储系统背面、端口e0c/0c-e0d/0d上方。

(Each Controller has its own System Serial Number)



# AFF A250 \ C250 ASA A250 \ C250

存储系统背面、电源和串行控制台端口之间。

### Bezel Removed





### Bezel Removed

3u FAN 1 FAN 2 FAN 3

## **AFF A300**

存储系统背面、在插槽2下。



(Each Controller has its own System Serial Number)

### Bezel Removed



# **AFF A320**

存储系统背面、在插槽2下。



# AFF A400 \ C400 ASA A400 \ C400

存储系统背面、控制器手柄下方右侧。





# **AFF A700**

存储系统背面、PCM手柄的侧面。





### **AFF A900**

存储系统背面、PCM手柄的 侧面。



### **AFF8020**

存储系统背面右下角。



# AFF8040 \ AFF8080

存储系统背面右下角。



#### 注:

• ONTAP 9 -在命令行界面中、键入: system controller show

## 追加信息

序列号位于FAS存储系统的哪个位置?