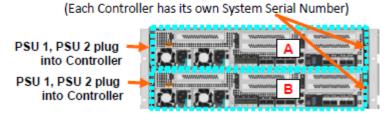

oved**



# AFF A150 ASA A150

存储系统背面、端口e0c/0c-e0d/0d上方。



# Bezel Removed



### Left to Right Disk Numbering

**AFF C190** 

存储系统背面、端口e0c/0c-e0d/0d上方。

(Each Controller has its own System Serial Number)



#### Bezel Removed

2u

0 Left to Right Disk Numbering 23

### **AFF A200**

存储系统背面、端口eOc/Oc-eOd/Od上方。



平台 序列号位置

#### Bezel Removed

2u

O Left to Right Disk Numbering 23

### **AFF A220**

存储系统背面、端口e0c/0c-e0d/0d上方。

(Each Controller has its own System Serial Number)



# AFF A250 \ C250 ASA A250 \ C250

存储系统背面、电源和串行控制台端口之间。

### Bezel Removed





### Bezel Removed

3u FAN 1 FAN 2 FAN 3

## **AFF A300**

存储系统背面、在插槽2下。



(Each Controller has its own System Serial Number)

### Bezel Removed



# **AFF A320**

存储系统背面、在插槽2下。



# AFF A400 \ C400 ASA A400 \ C400

存储系统背面、控制器手柄下方右侧。





# **AFF A700**

存储系统背面、PCM手柄的侧面。





### **AFF A900**

存储系统背面、PCM手柄的 侧面。



### **AFF8020**

存储系统背面右下角。



# AFF8040 \ AFF8080

存储系统背面右下角。



#### 注:

• ONTAP 9 -在命令行界面中、键入: system controller show

## 追加信息

序列号位于FAS存储系统的哪个位置?