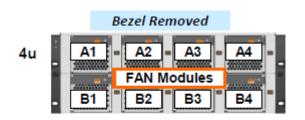

emoved**



# AFF A150 ASA A150

存储系统背面、端口e0c/0c-e0d/0d上方。



# Bezel Removed



### Left to Right Disk Numbering

**AFF C190** 

存储系统背面、端口e0c/0c-e0d/0d上方。

(Each Controller has its own System Serial Number)



#### Bezel Removed

2u

0 Left to Right Disk Numbering 23

### **AFF A200**

存储系统背面、端口eOc/Oc-eOd/Od上方。



平台 序列号位置

#### Bezel Removed

2u

O Left to Right Disk Numbering 23

### **AFF A220**

存储系统背面、端口e0c/0c-e0d/0d上方。

(Each Controller has its own System Serial Number)



# AFF A250 \ C250 ASA A250 \ C250

存储系统背面、电源和串行控制台端口之间。

### Bezel Removed





### Bezel Removed

3u FAN 1 FAN 2 FAN 3

## **AFF A300**

存储系统背面、在插槽2下。



(Each Controller has its own System Serial Number)

### Bezel Removed



# **AFF A320**

存储系统背面、在插槽2下。



# AFF A400 \ C400 ASA A400 \ C400

存储系统背面、控制器手柄下方右侧。





# **AFF A700**

存储系统背面、PCM手柄的侧面。





### **AFF A900**

存储系统背面、PCM手柄的 侧面。



### **AFF8020**

存储系统背面右下角。



# AFF8040 \ AFF8080

存储系统背面右下角。



#### 注:

• ONTAP 9 -在命令行界面中、键入: system controller show

## 追加信息

序列号位于FAS存储系统的哪个位置?