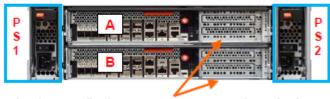

nt module)



4u

### **Bezel Removed**

AFF A90 \ ASA A90 AFF A70 \ ASA A70

存储系统背面的管理模块上。



(System Serial Number is on the Management module)



### **Bezel Removed**



# AFF A150 ASA A150

存储系统背面、端口e0c/0c-e0d/0d上方。



# Bezel Removed



### Left to Right Disk Numbering

**AFF C190** 

存储系统背面、端口e0c/0c-e0d/0d上方。

(Each Controller has its own System Serial Number)



#### Bezel Removed

2u

0 Left to Right Disk Numbering 23

### **AFF A200**

存储系统背面、端口eOc/Oc-eOd/Od上方。



平台 序列号位置

#### Bezel Removed

2u

O Left to Right Disk Numbering 23

### **AFF A220**

存储系统背面、端口e0c/0c-e0d/0d上方。

(Each Controller has its own System Serial Number)



# AFF A250 \ C250 ASA A250 \ C250

存储系统背面、电源和串行控制台端口之间。

### Bezel Removed





### Bezel Removed

3u FAN 1 FAN 2 FAN 3

## **AFF A300**

存储系统背面、在插槽2下。



(Each Controller has its own System Serial Number)

### Bezel Removed



# **AFF A320**

存储系统背面、在插槽2下。



# AFF A400 \ C400 ASA A400 \ C400

存储系统背面、控制器手柄下方右侧。





# **AFF A700**

存储系统背面、PCM手柄的侧面。





### **AFF A900**

存储系统背面、PCM手柄的 侧面。



### **AFF8020**

存储系统背面右下角。



# AFF8040 \ AFF8080

存储系统背面右下角。



#### 注:

• ONTAP 9 -在命令行界面中、键入: system controller show

## 追加信息

序列号位于FAS存储系统的哪个位置?