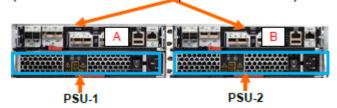

ate and integrate them into the customers operational environment. This document and the information contained herein may be used solely in connection with the NetApp products discussed in this document.'

## 问题解答

平台

序列号位置

# AFF A1K ASA A1K

存储系统背面的管理模块上。

# **Bezel Removed**



(System Serial Number is on the Management module)



4u

### **Bezel Removed**

AFF A90 \ ASA A90 AFF A70 \ ASA A70

存储系统背面的管理模块上。



(System Serial Number is on the Management module)



### **Bezel Removed**



# AFF A150 ASA A150

存储系统背面、端口e0c/0c-e0d/0d上方。



# Bezel Removed



### Left to Right Disk Numbering

**AFF C190** 

存储系统背面、端口e0c/0c-e0d/0d上方。

(Each Controller has its own System Serial Number)



#### Bezel Removed

2u

0 Left to Right Disk Numbering 23

### **AFF A200**

存储系统背面、端口eOc/Oc-eOd/Od上方。



平台 序列号位置

#### Bezel Removed

2u

O Left to Right Disk Numbering 23

### **AFF A220**

存储系统背面、端口e0c/0c-e0d/0d上方。

(Each Controller has its own System Serial Number)



# AFF A250 \ C250 ASA A250 \ C250

存储系统背面、电源和串行控制台端口之间。

### Bezel Removed





### Bezel Removed

3u FAN 1 FAN 2 FAN 3

## **AFF A300**

存储系统背面、在插槽2下。



(Each Controller has its own System Serial Number)

### Bezel Removed



# **AFF A320**

存储系统背面、在插槽2下。



# AFF A400 \ C400 ASA A400 \ C400

存储系统背面、控制器手柄下方右侧。





# **AFF A700**

存储系统背面、PCM手柄的侧面。





### **AFF A900**

存储系统背面、PCM手柄的 侧面。



### **AFF8020**

存储系统背面右下角。



# AFF8040 \ AFF8080

存储系统背面右下角。



#### 注:

• ONTAP 9 -在命令行界面中、键入: system controller show

## 追加信息

序列号位于FAS存储系统的哪个位置?