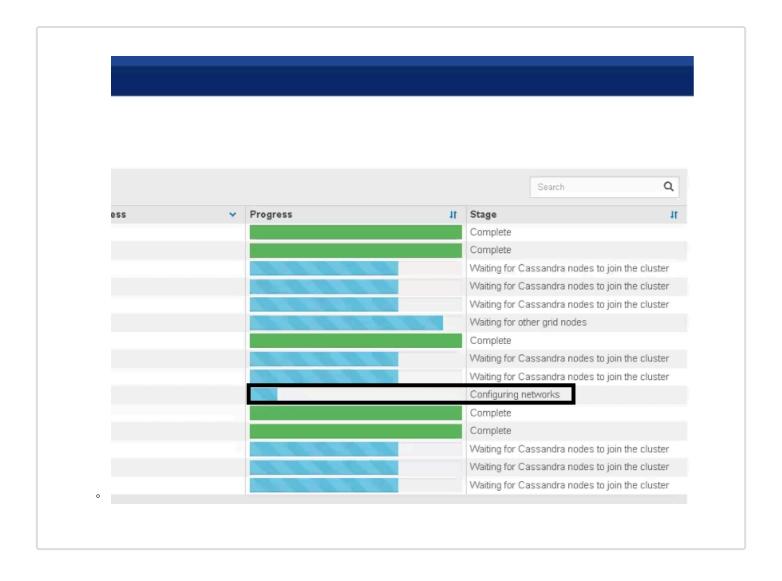

## 问题描述

- 在新网格部署的最后阶段、发现某个节点的IP地址/网络配置不正确。
- 当受影响的存储节点达到安装阶段时、安装会在"网络配置"处停止并被隔离

'NetApp provides no representations or warranties regarding the accuracy or reliability or serviceability of any information or recommendations provided in this publication or with respect to any results that may be obtained by the use of the information or observance of any recommendations provided herein. The information in this document is distributed AS IS and the use of this information or the implementation of any recommendations or techniques herein is a customers responsibility and depends on the customers ability to evaluate and integrate them into the customers operational environment. This document and the information contained herein may be used solely in connection with the NetApp products discussed in this document.'